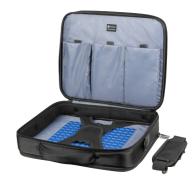

## **PRODUCT FEATURES:**

- Designed to carry laptops with a maximum diagonal of 15,6".
- Equipped with Anti-Shock System™- rigid frame with shock-absorbing properties.
- The main compartment padded with Air Cell System™- additional cellular foam that absorbs any possible impacts and X-Holding System™- elastic braces protecting the laptop against shocks.
- Made of abrasion-resistant 1680D nylon resistant to unfavorable weather conditions.
- Three compartments: the main one for a laptop, the front one with numerous pockets and organisers, the back one for documents.
- In the main compartment three Velcro fastened pockets perfect for a power supply, mouse or other peripherals.
- At the front and back additional zipped pockets for handy items.
- Trolley system for easy carriage during travel.
- Soft and comfortable handle.
- Adjustable, removable soft-padded shoulder strap.
- Strong metal strap hook.
- · Zippers in the main compartment enable to attach the security lock.