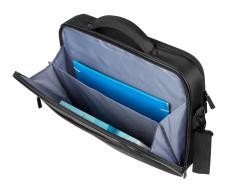

## **PRODUCT FEATURES:**

- Designed to carry laptops with a maximum diagonal of 15,6".
- Equipped with Anti-Shock System™- rigid frame with shock-absorbing properties.
- The main compartment padded with Air Cell System™- additional cellular foam that absorbs any possible impacts and X-Holding System™- elastic braces protecting the laptop against shocks.
- Made of abrasion-resistant 1680D nylon resistant to unfavorable weather conditions.
- Three compartments: the main one for a laptop, the front one with numerous pockets and organisers, the back one for documents.
- In the main compartment three Velcro fastened pockets perfect for a power supply, mouse or other peripherals.
- At the front and back additional zipped pockets for handy items.
- Trolley system for easy carriage during travel.
- Soft and comfortable handle.
- Adjustable, removable soft-padded shoulder strap.
- Strong metal strap hook.
- · Zippers in the main compartment enable to attach the security lock.