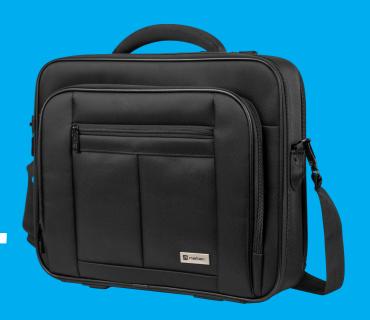

## **NATEC BOXER 15,6"**

**LAPTOP BAG** 

## **PRODUCT FEATURES:**

- Designed to carry laptops with a maximum diagonal of 15,6".
- Equipped with Anti-Shock System™- rigid frame with shock-absorbing properties.
- The main compartment padded with Air Cell System™- additional cellular foam that absorbs any possible impacts and X-Holding System™- elastic braces protecting the laptop against shocks.
- Made of abrasion-resistant 1680D nylon resistant to unfavorable weather conditions.
- Three compartments: the main one for a laptop, the front one with numerous pockets and organisers, the back one for documents.
- In the main compartment three Velcro fastened pockets perfect for a power supply, mouse or other peripherals.
- At the front and back additional zipped pockets for handy items.
- Trolley system for easy carriage during travel.
- Soft and comfortable handle.
- Adjustable, removable soft-padded shoulder strap.
- Strong metal strap hook.
- · Zippers in the main compartment enable to attach the security lock.