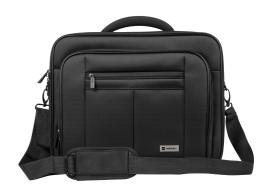

## **NATEC BOXER 15,6"**

**LAPTOP BAG** 

## **PRODUCT FEATURES:**

- Designed to carry laptops with a maximum diagonal of 15,6".
- Equipped with Anti-Shock System™- rigid frame with shock-absorbing properties.
- The main compartment padded with Air Cell System™- additional cellular foam that absorbs any possible impacts and X-Holding System™- elastic braces protecting the laptop against shocks.
- Made of abrasion-resistant 1680D nylon resistant to unfavorable weather conditions.
- Three compartments: the main one for a laptop, the front one with numerous pockets and organisers, the back one for documents.
- In the main compartment three Velcro fastened pockets perfect for a power supply, mouse or other peripherals.
- At the front and back additional zipped pockets for handy items.
- Trolley system for easy carriage during travel.
- Soft and comfortable handle.
- Adjustable, removable soft-padded shoulder strap.
- Strong metal strap hook.
- · Zippers in the main compartment enable to attach the security lock.