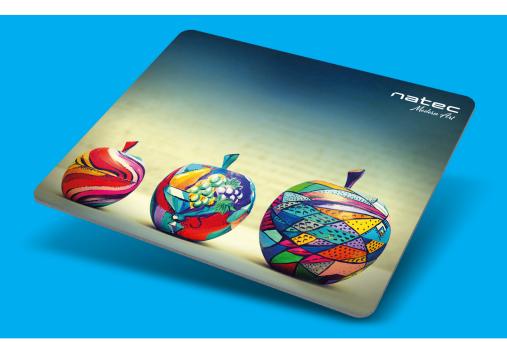

## MODERN ART APPLES

**MOUSE PAD** 

## **FEATURES:**

- Mouse pad perfect to work with all types of computer mice
- A smooth outer layer ensures optimal mouse slide and high precision cursor movements
- Bottom made of non-slip rubber for stability on any surface
- Unique, original design

## **PRODUCT SPECIFICATION:**

| Material               | Fabric/Rubber |
|------------------------|---------------|
| Dimensions             | 220x180x2mm   |
| Compatible mouse types | Optical/Laser |
| Colour                 | Multicolour   |