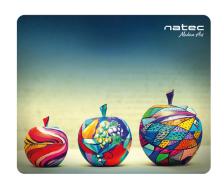

## MODERN ART APPLES

**MOUSE PAD** 

## **FEATURES:**

- Mouse pad perfect to work with all types of computer mice
- A smooth outer layer ensures optimal mouse slide and high precision cursor movements
- Bottom made of non-slip rubber for stability on any surface
- Unique, original design

## **PRODUCT SPECIFICATION:**

| Material               | Fabric/Rubber |
|------------------------|---------------|
| Dimensions             | 220x180x2mm   |
| Compatible mouse types | Optical/Laser |
| Colour                 | Multicolour   |