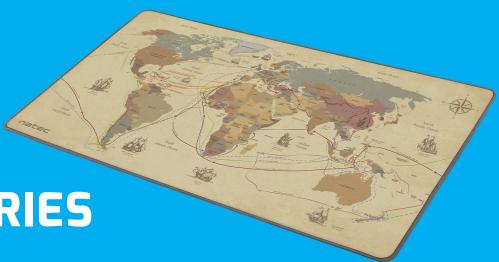

## **FEATURES**:

- Mouse and keyboard pad
- Functional, unique design with the current political map of the world, along with the main expeditions of the era of great geographical discoveries. The routes include the names of explorers, the dates of individual expeditions, and the names and sketches of flagships
- The smooth outer fabric provides high precision of mouse movements
- A rubber bottom non-slip layer increases stability on any surface
- Stitched edges of the pad protect it from fraying

## PRODUCT SPECIFICATION:

| Material               | Fabric/Rubber |
|------------------------|---------------|
| Dimensions             | 800x400x3mm   |
| Compatible mouse types | Optical/Laser |

EAN-13: 5901969420340 CAT NO: NPO-1457 © NATEC. All rights reserved. NATEC name and logo, and all related product and service names, design marks and slogans are the trademarks or registered trademarks of NATEC. All other product and service marks contained here in are the trademarks of their respective owners