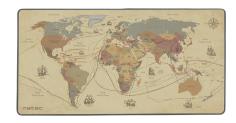

## **FEATURES**:

- Mouse and keyboard pad
- Functional, unique design with the current political map of the world, along with the main expeditions of the era of great geographical discoveries. The routes include the names of explorers, the dates of individual expeditions, and the names and sketches of flagships
- The smooth outer fabric provides high precision of mouse movements
- A rubber bottom non-slip layer increases stability on any surface
- Stitched edges of the pad protect it from fraying

## PRODUCT SPECIFICATION:

| Material               | Fabric/Rubber |
|------------------------|---------------|
| Dimensions             | 800x400x3mm   |
| Compatible mouse types | Optical/Laser |

EAN-13: 5901969420340 CAT NO: NPO-1457 © NATEC. All rights reserved. NATEC name and logo, and all related product and service names, design marks and slogans are the trademarks or registered trademarks of NATEC. All other product and service marks contained here in are the trademarks of their respective owners