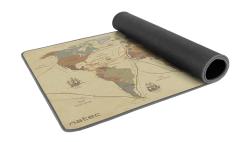

## **FEATURES**:

- Mouse and keyboard pad
- Functional, unique design with the current political map of the world, along with the main expeditions of the era of great geographical discoveries. The routes include the names of explorers, the dates of individual expeditions, and the names and sketches of flagships
- The smooth outer fabric provides high precision of mouse movements
- A rubber bottom non-slip layer increases stability on any surface
- Stitched edges of the pad protect it from fraying

## PRODUCT SPECIFICATION:

| Material               | Fabric/Rubber |
|------------------------|---------------|
| Dimensions             | 800x400x3mm   |
| Compatible mouse types | Optical/Laser |

EAN-13: 5901969420340 CAT NO: NPO-1457 © NATEC. All rights reserved. NATEC name and logo, and all related product and service names, design marks and slogans are the trademarks or registered trademarks of NATEC. All other product and service marks contained here in are the trademarks of their respective owners