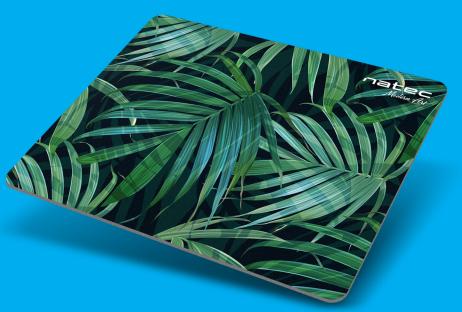

## **FEATURES:**

- Mouse pad perfect to work with all types of computer mice
- A smooth outer layer ensures optimal mouse slide and high precision cursor movements
- Bottom made of non-slip rubber for stability on any surface
- Unique, original design

## **PRODUCT SPECIFICATION:**

| Material               | Fabric/Rubber |
|------------------------|---------------|
| Dimensions             | 220x180x2mm   |
| Compatible mouse types | Optical/Laser |
| Colour                 | Multicolour   |