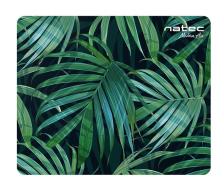

## **FEATURES:**

- Mouse pad perfect to work with all types of computer mice
- A smooth outer layer ensures optimal mouse slide and high precision cursor movements
- Bottom made of non-slip rubber for stability on any surface
- Unique, original design

## **PRODUCT SPECIFICATION:**

| Material               | Fabric/Rubber |
|------------------------|---------------|
| Dimensions             | 220x180x2mm   |
| Compatible mouse types | Optical/Laser |
| Colour                 | Multicolour   |