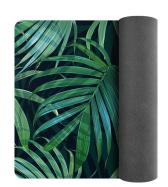

## **FEATURES:**

- Mouse pad perfect to work with all types of computer mice
- A smooth outer layer ensures optimal mouse slide and high precision cursor movements
- Bottom made of non-slip rubber for stability on any surface
- Unique, original design

## **PRODUCT SPECIFICATION:**

| Material               | Fabric/Rubber |
|------------------------|---------------|
| Dimensions             | 220x180x2mm   |
| Compatible mouse types | Optical/Laser |
| Colour                 | Multicolour   |