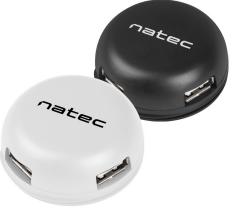

## BUMBLEBEE

HUB USB 2.0 4-PORTS

## **FEATURES:**

- 4 USB ports
- compact size
- plug&play
- available in two colours

## **PRODUCT SPECIFICATION:**

| Interface             | USB 2.0                         |  |
|-----------------------|---------------------------------|--|
| Number of USB ports   | 4                               |  |
| Maximum transfer rate | 480 Mb/s                        |  |
| Cable length          | 15 cm                           |  |
| System requirements   | Windows XP/7/8/10, Linux 2.4 or |  |