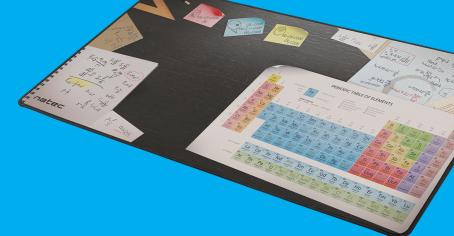

## **SCIENCE**

**MOUSE PAD** 

## **FEATURES**:

- Mouse and keyboard pad
- Functional, unique design imitating a desk top with a periodic table of elements and physicochemical constants and basic physics and chemistry formulas written as notes
- Durable, waterproof surface with large dimensions protects the desk top from damage
- The smooth outer fabric provides high precision of mouse movements
- A rubber bottom non-slip layer increases stability on any surface
- Stitched edges of the pad protect it from fraying