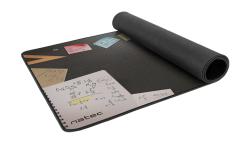

## **FEATURES**:

- Mouse and keyboard pad
- Functional, unique design imitating a desk top with a periodic table of elements and physicochemical constants and basic physics and chemistry formulas written as notes
- Durable, waterproof surface with large dimensions protects the desk top from damage
- The smooth outer fabric provides high precision of mouse movements
- A rubber bottom non-slip layer increases stability on any surface
- Stitched edges of the pad protect it from fraying

## PRODUCT SPECIFICATION:

| Material               | Fabric/Rubber |
|------------------------|---------------|
| Dimensions             | 800x400x3mm   |
| Compatible mouse types | Optical/Laser |

EAN-13: 5901969420333 CAT NO: NPO-1456 © NATEC. All rights reserved. NATEC name and logo, and all related product and service names, design marks and slogans are the trademarks or registered trademarks of NATEC. All other product and service marks contained here in are the trademarks of their respective owners