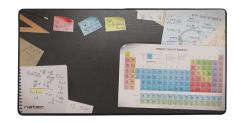

## **SCIENCE**

**MOUSE PAD** 

## **FEATURES**:

- Mouse and keyboard pad
- Functional, unique design imitating a desk top with a periodic table of elements and physicochemical constants and basic physics and chemistry formulas written as notes
- Durable, waterproof surface with large dimensions protects the desk top from damage
- The smooth outer fabric provides high precision of mouse movements
- A rubber bottom non-slip layer increases stability on any surface
- Stitched edges of the pad protect it from fraying