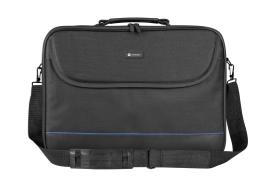

## **PRODUCT FEATURES:**

- Clamshell laptop bag dedicated for laptops with screen size up to 14,1".
- Laptop compartment equipped with Anti-Shock System™- rigid frame with shockabsorbing properties.
- Two straps inside the laptop compartment protecting the device from unnecessary movements.
- Velcro-fastened front compartment for documents.
- Accessory pocket inside the laptop compartment.
- Adjustable and removable shoulder strap with metal hooks.
- Soft and comfortable handle to carry the bag in hand.