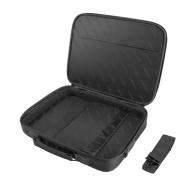

## **PRODUCT FEATURES:**

- Clamshell laptop bag dedicated for laptops with screen size up to 14,1".
- Laptop compartment equipped with Anti-Shock System™- rigid frame with shockabsorbing properties.
- Two straps inside the laptop compartment protecting the device from unnecessary movements.
- Velcro-fastened front compartment for documents.
- Accessory pocket inside the laptop compartment.
- Adjustable and removable shoulder strap with metal hooks.
- Soft and comfortable handle to carry the bag in hand.