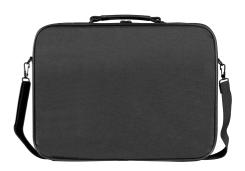

## **PRODUCT FEATURES:**

- Clamshell laptop bag dedicated for laptops with screen size up to 14,1".
- Laptop compartment equipped with Anti-Shock System™- rigid frame with shockabsorbing properties.
- Two straps inside the laptop compartment protecting the device from unnecessary movements.
- Velcro-fastened front compartment for documents.
- Accessory pocket inside the laptop compartment.
- Adjustable and removable shoulder strap with metal hooks.
- Soft and comfortable handle to carry the bag in hand.