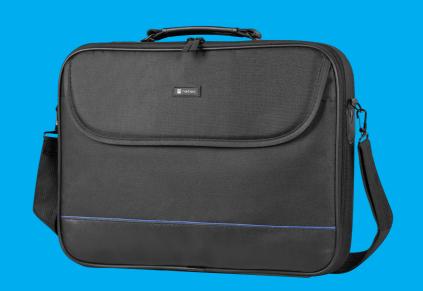

## **IMPALA 14,1"**

LAPTOP BAG

## **PRODUCT FEATURES:**

- Clamshell laptop bag dedicated for laptops with screen size up to 14,1".
- Laptop compartment equipped with Anti-Shock System™- rigid frame with shockabsorbing properties.
- Two straps inside the laptop compartment protecting the device from unnecessary movements.
- Velcro-fastened front compartment for documents.
- Accessory pocket inside the laptop compartment.
- Adjustable and removable shoulder strap with metal hooks.
- Soft and comfortable handle to carry the bag in hand.