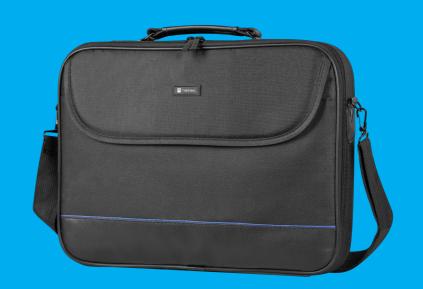

## **IMPALA 15,6"**

LAPTOP BAG

## **PRODUCT FEATURES:**

- Clamshell laptop bag dedicated for laptops with screen size up to 15,6".
- Laptop compartment equipped with Anti-Shock System™- rigid frame with shockabsorbing properties.
- Two straps inside the laptop compartment protecting the device from unnecessary movements.
- Velcro-fastened front compartment for documents.
- Accessory pocket inside the laptop compartment.
- Adjustable and removable shoulder strap with metal hooks.
- Soft and comfortable handle to carry the bag in hand.

## **PRODUCT SPECIFICATION:**

| Dedicated size | 15,6"             |
|----------------|-------------------|
| Compartments   | 2                 |
| Pockets        | 1                 |
| Material       | Polyester 600D    |
| Colour         | Black             |
| Dimensions     | 410 x 57 x 310 mm |
|                |                   |