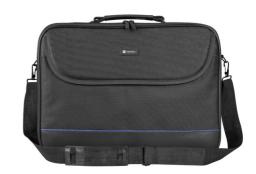

## **IMPALA 15,6"**

LAPTOP BAG

## **PRODUCT FEATURES:**

- Clamshell laptop bag dedicated for laptops with screen size up to 15,6".
- Laptop compartment equipped with Anti-Shock System™- rigid frame with shockabsorbing properties.
- Two straps inside the laptop compartment protecting the device from unnecessary movements.
- Velcro-fastened front compartment for documents.
- Accessory pocket inside the laptop compartment.
- Adjustable and removable shoulder strap with metal hooks.
- Soft and comfortable handle to carry the bag in hand.

## **PRODUCT SPECIFICATION:**

| Dedicated size | 15,6"             |
|----------------|-------------------|
| Compartments   | 2                 |
| Pockets        | 1                 |
| Material       | Polyester 600D    |
| Colour         | Black             |
| Dimensions     | 410 x 57 x 310 mm |
|                |                   |