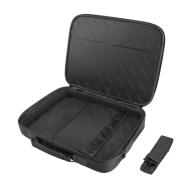

## **PRODUCT FEATURES:**

- Clamshell laptop bag dedicated for laptops with screen size up to 15,6".
- Laptop compartment equipped with Anti-Shock System™- rigid frame with shockabsorbing properties.
- Two straps inside the laptop compartment protecting the device from unnecessary movements.
- Velcro-fastened front compartment for documents.
- Accessory pocket inside the laptop compartment.
- Adjustable and removable shoulder strap with metal hooks.
- Soft and comfortable handle to carry the bag in hand.