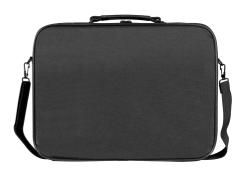

## **IMPALA 15,6"**

LAPTOP BAG

## **PRODUCT FEATURES:**

- Clamshell laptop bag dedicated for laptops with screen size up to 15,6".
- Laptop compartment equipped with Anti-Shock System™- rigid frame with shockabsorbing properties.
- Two straps inside the laptop compartment protecting the device from unnecessary movements.
- Velcro-fastened front compartment for documents.
- Accessory pocket inside the laptop compartment.
- Adjustable and removable shoulder strap with metal hooks.
- Soft and comfortable handle to carry the bag in hand.

## **PRODUCT SPECIFICATION:**

| Dedicated size | 15,6"             |
|----------------|-------------------|
| Compartments   | 2                 |
| Pockets        | 1                 |
| Material       | Polyester 600D    |
| Colour         | Black             |
| Dimensions     | 410 x 57 x 310 mm |
|                |                   |