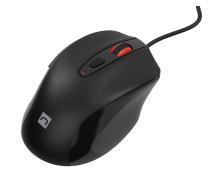

## **PRODUCT FEATURES:**

- PRECISE OPTICAL SENSOR WITH UP TO 4000 DPI RESOLUTION
- 5 PROGRAMMABLE BUTTONS
- RUBBER SCROLL AND SIDE GRIP
- 7 BACKLIGHT COLORS
- SOFTWARE THAT ALLOWS ADVANCED SETTINGS AND MACRO RECORDING
- 4-LEVEL DPI SWITCH
- ERGONOMIC SHAPE
- TEFLON GLIDES