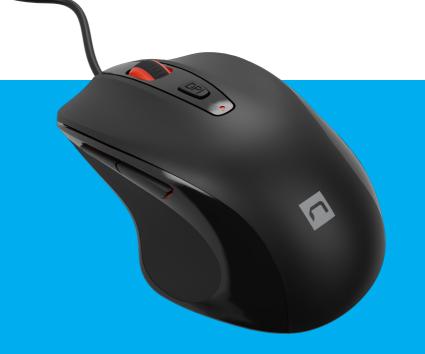

## **PRODUCT FEATURES:**

- PRECISE OPTICAL SENSOR WITH UP TO 4000 DPI RESOLUTION
- 5 PROGRAMMABLE BUTTONS
- RUBBER SCROLL AND SIDE GRIP
- 7 BACKLIGHT COLORS
- SOFTWARE THAT ALLOWS ADVANCED SETTINGS AND MACRO RECORDING
- 4-LEVEL DPI SWITCH
- ERGONOMIC SHAPE
- TEFLON GLIDES