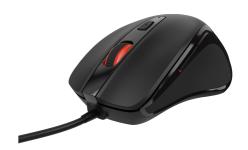

## **PRODUCT FEATURES:**

- PRECISE OPTICAL SENSOR WITH UP TO 4000 DPI RESOLUTION
- 5 PROGRAMMABLE BUTTONS
- RUBBER SCROLL AND SIDE GRIP
- 7 BACKLIGHT COLORS
- SOFTWARE THAT ALLOWS ADVANCED SETTINGS AND MACRO RECORDING
- 4-LEVEL DPI SWITCH
- ERGONOMIC SHAPE
- TEFLON GLIDES