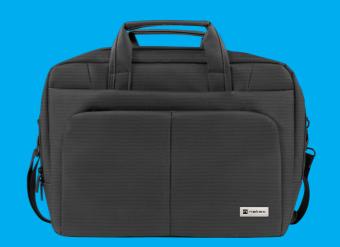

## **GAZELLE 15,6"**

**LAPTOP BAG** 

## **PRODUCT FEATURES:**

- Spacious bag dedicated for laptops up to 15,6".
- Main compartment with thick-padded laptop pocket with velcro fastening and two slipin padded pockets for peripherals such as a mouse or power adapter.
- The second compartment divided into two parts, perfect for documents.
- The third back compartment for safe storage of valuable items.
- Two front easy-to-reach pockets for handy items..
- Soft and comfortable handles.
- Adjustable, removable soft-padded shoulder strap with strong metal buckles.
- Trolley belt for safe and comfortable carrying during travel.
- Made of durable, splash-proof fabric, thick-padded with foam, which protects the interior from damages.

| Dedicated size | 15,6"             |
|----------------|-------------------|
| Compartments   | 3                 |
| Pockets        | 5                 |
| Material       | Polyester         |
| Colour         | Black             |
| Dimensions     | 430 x 90 x 320 mm |