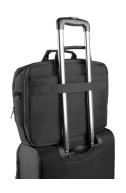

## **PRODUCT FEATURES:**

- Spacious bag dedicated for laptops up to 15,6".
- Main compartment with thick-padded laptop pocket with velcro fastening and two slipin padded pockets for peripherals such as a mouse or power adapter.
- The second compartment divided into two parts, perfect for documents.
- The third back compartment for safe storage of valuable items.
- Two front easy-to-reach pockets for handy items..
- Soft and comfortable handles.
- Adjustable, removable soft-padded shoulder strap with strong metal buckles.
- Trolley belt for safe and comfortable carrying during travel.
- Made of durable, splash-proof fabric, thick-padded with foam, which protects the interior from damages.