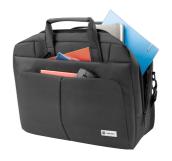

## **PRODUCT FEATURES:**

- Spacious bag dedicated for laptops up to 15,6".
- Main compartment with thick-padded laptop pocket with velcro fastening and two slipin padded pockets for peripherals such as a mouse or power adapter.
- The second compartment divided into two parts, perfect for documents.
- The third back compartment for safe storage of valuable items.
- Two front easy-to-reach pockets for handy items..
- Soft and comfortable handles.
- Adjustable, removable soft-padded shoulder strap with strong metal buckles.
- Trolley belt for safe and comfortable carrying during travel.
- Made of durable, splash-proof fabric, thick-padded with foam, which protects the interior from damages.