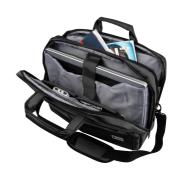

## **PRODUCT FEATURES:**

- Spacious bag dedicated for laptops up to 15,6".
- Main compartment with thick-padded laptop pocket with velcro fastening and two slipin padded pockets for peripherals such as a mouse or power adapter.
- The second compartment divided into two parts, perfect for documents.
- The third back compartment for safe storage of valuable items.
- Two front easy-to-reach pockets for handy items..
- Soft and comfortable handles.
- Adjustable, removable soft-padded shoulder strap with strong metal buckles.
- Trolley belt for safe and comfortable carrying during travel.
- Made of durable, splash-proof fabric, thick-padded with foam, which protects the interior from damages.