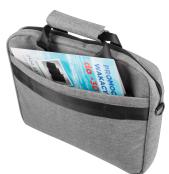

## **PRODUCT FEATURES:**

- Comfortable laptop bag dedicated for laptops up to 15,6".
- Spacious main compartment with thick-padded pocket for laptop and two pockets perfect for mouse and power supply.
- Front compartment with functional pockets for smartphone and other accessories.
- Practical and roomy compartment at the back of the bag for additional documents or most precious items.
- Strong metal zippers and pullers.
- Detachable and adjustable carry strap with comfortable shoulder soft-padding.
- Trolley belt useful during travel.
- Made of strong, abrasion-resistant textile with a stylish texture in fashionable gray color.