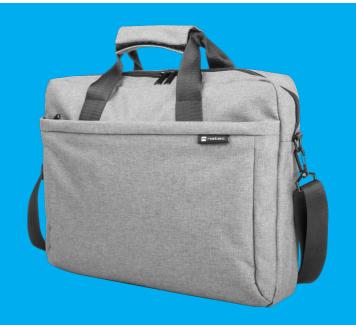

## **MUSTELA 15,6"**

LAPTOP BAG

## **PRODUCT FEATURES:**

- Comfortable laptop bag dedicated for laptops up to 15,6".
- Spacious main compartment with thick-padded pocket for laptop and two pockets perfect for mouse and power supply.
- Front compartment with functional pockets for smartphone and other accessories.
- Practical and roomy compartment at the back of the bag for additional documents or most precious items.
- Strong metal zippers and pullers.
- Detachable and adjustable carry strap with comfortable shoulder soft-padding.
- Trolley belt useful during travel.
- Made of strong, abrasion-resistant textile with a stylish texture in fashionable gray color.