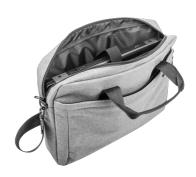

## **PRODUCT FEATURES:**

- Comfortable laptop bag dedicated for laptops up to 15,6".
- Spacious main compartment with thick-padded pocket for laptop and two pockets perfect for mouse and power supply.
- Front compartment with functional pockets for smartphone and other accessories.
- Practical and roomy compartment at the back of the bag for additional documents or most precious items.
- Strong metal zippers and pullers.
- Detachable and adjustable carry strap with comfortable shoulder soft-padding.
- Trolley belt useful during travel.
- Made of strong, abrasion-resistant textile with a stylish texture in fashionable gray color.