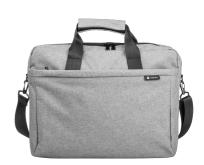

## **PRODUCT FEATURES:**

- Comfortable laptop bag dedicated for laptops up to 15,6".
- Spacious main compartment with thick-padded pocket for laptop and two pockets perfect for mouse and power supply.
- Front compartment with functional pockets for smartphone and other accessories.
- Practical and roomy compartment at the back of the bag for additional documents or most precious items.
- Strong metal zippers and pullers.
- Detachable and adjustable carry strap with comfortable shoulder soft-padding.
- Trolley belt useful during travel.
- Made of strong, abrasion-resistant textile with a stylish texture in fashionable gray color.